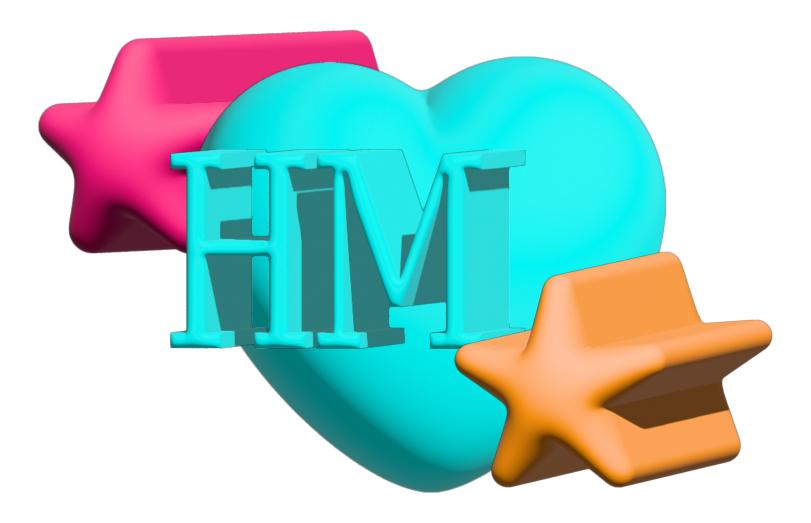

#### Logo:

Create a Logo with the following guidelines:

Name: Put your INITIALS on the logo

Dimension: Heart/Star (from the Ex1\_Adobe Illustrator.ai)

- 1. Inflate both sides of the heart.
- 2. Type your initials and create outlines.
- 3. Inflate your initials on only one side and increase the depth.
- 4. Place the initials on the heart.
- 5. Inflate stars on only one side and differentiate the depth levels.
- 6. Place the short-depth star on the front of the heart.
- 7. Place the long-depth star on the back side of the heart.

Fonts: Any fonts

Font size: Smaller than the heart part

Color: Any colors with a minimum 3 different colors in the:

Heart / Initials - Same color

Stars - Different colors