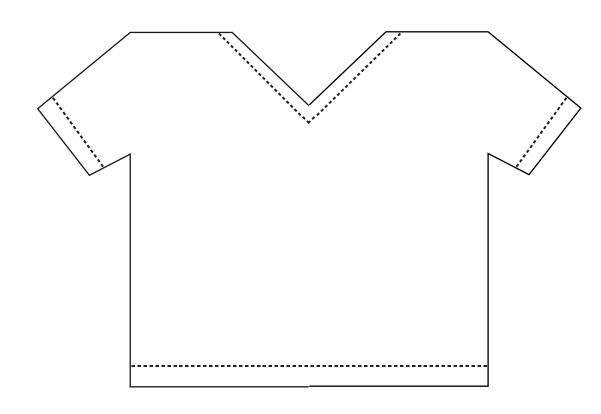

## T-Shirt (50 pts)

Create a T-Shirt with the following guidelines:

Dimension: Outline of a T-shirt

The T-Shirt must have sleeves.

The T-Shirt neckline must be V-neck.

The T-Shirt must have

inseams on the neckline

sleeves

bottom hem.

Color: Free form gradient

Design feature: Put your blended initials on the T-shirt.